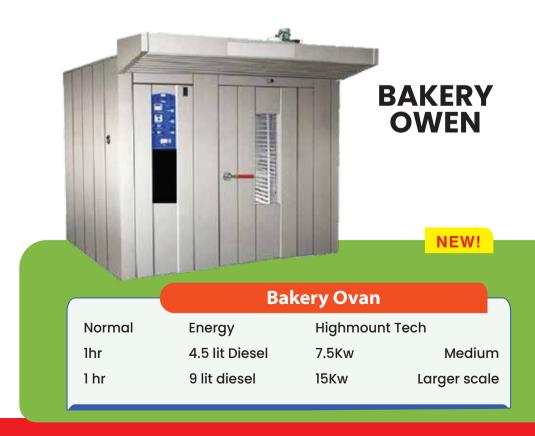

Earn upto 80 Percent Profit introduce your kitchen with Patent Hybrid Technology Heater, Prime product, only through Highmount Power System.