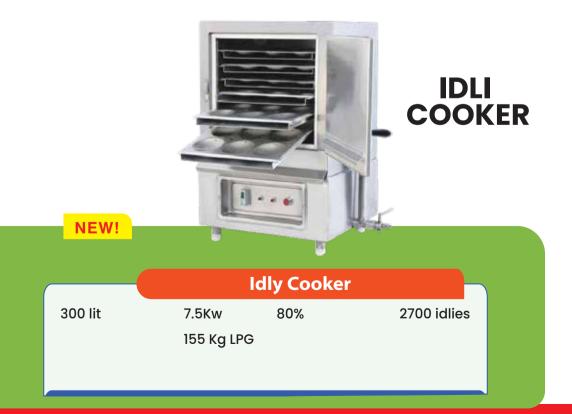

Earn upto 80 Percent Profit introduce your kitchen with Patent Hybrid Technology Heater, Prime product, only through Highmount Power System.