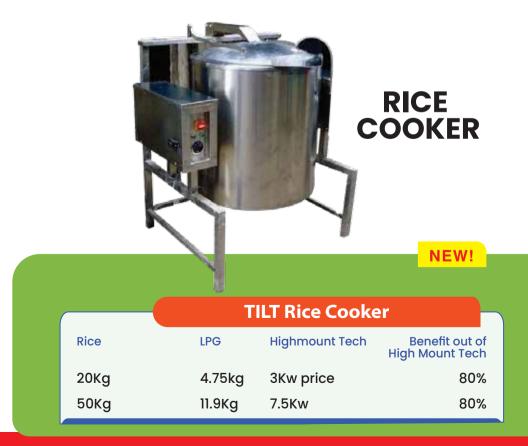

Earn upto 80 Percent Profit introduce your kitchen with Patent Hybrid Technology Heater, Prime product, only through Highmount Power System.